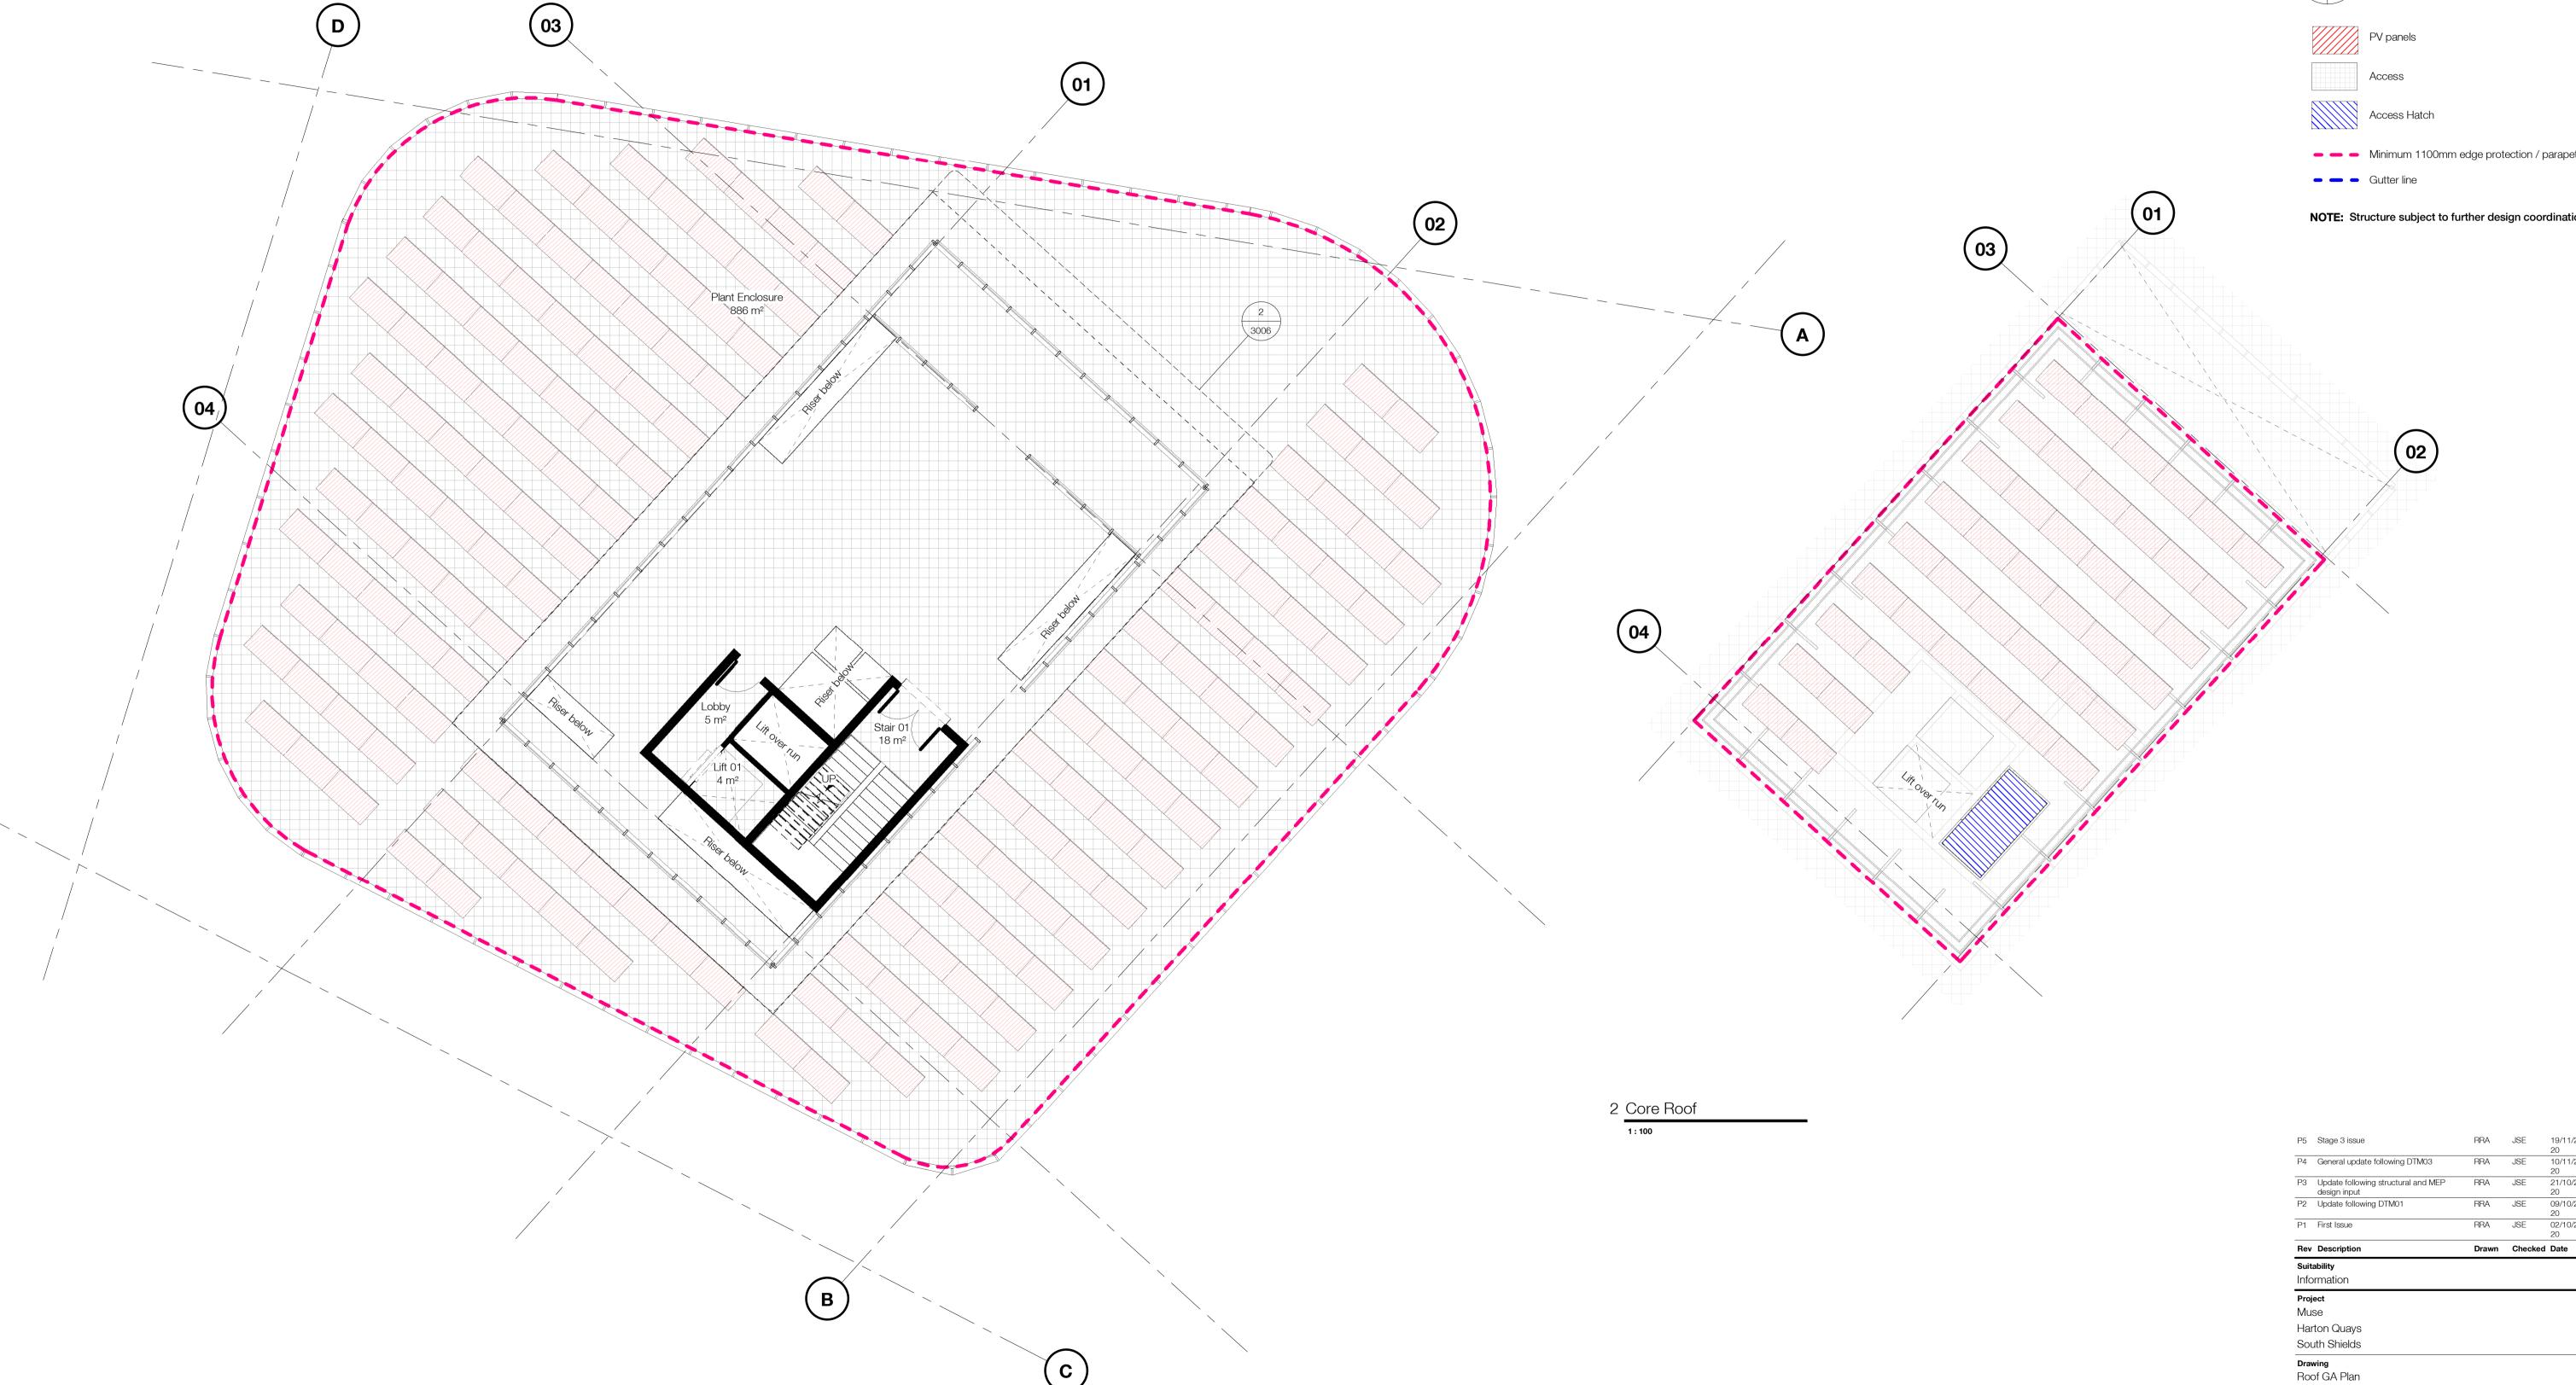

| Roof            |                  |  |  |
|-----------------|------------------|--|--|
| Name            | Area             |  |  |
| Lift 01         | 4 m²             |  |  |
| Lobby           | 5 m <sup>2</sup> |  |  |
| Plant Enclosure | 886 m²           |  |  |
| Stair 01        | 18 m²            |  |  |
|                 | 913 m²           |  |  |

info@ryderarchitecture.com www.ryderarchitecture.com

1 Roof